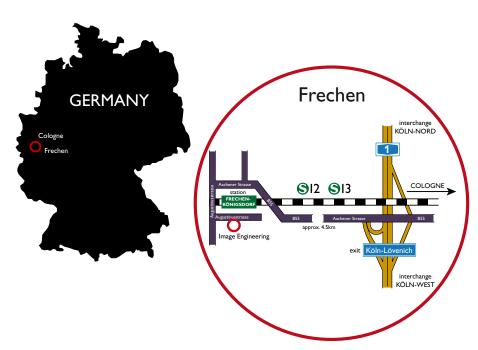

## TRAVEL ON THE TRAIN

From Cologne central station there is a train \$12 every 10, 30, and 50 minutes past every hour. It leaves from platform number 11 and is bound for Horrem, Sindorf, Dueren. Frechen-Koenigsdorf - the station where you have to get off - is 6 stops away. The ride takes about 15 minutes. After you got off you will see a row of buildings on the left side of the track. When you walk up the street to these buildings you stand directly in front of our office (No. 9d).

## TRAVEL BY CAR

motorway A3

| SOL | ITL | ı |
|-----|-----|---|

motorway A61

(Frankfurt, Mainz)

Take A3 to Cologne. At crossing With A4 (Dreieck Koeln-Heumar) take A4 to Aachen. At crossing with A1 (Kreuz Koeln-West) take A1 to Duesseldorf and then take the first exit Koeln-Loevenich.

(Koblenz, Ludwigshafen)

At crossing Koeln-Bliesheim take A1 to Koeln. After crossing with A4 (Kreuz Koeln-West) take the first exit Koeln-Loevenich.

### **NORTH**

| motorway A57                                                                        | motorway A3                                                                                                                |
|-------------------------------------------------------------------------------------|----------------------------------------------------------------------------------------------------------------------------|
| (Krefeld, Duesseldorf)                                                              | (Krefeld, Duesseldorf)                                                                                                     |
| At crossing Koeln-Nord change on AI to Aachen take the second exit Koeln-Loevenich. | At crossing Koeln-Leverkusen change on A1 to Aachen. Take the second exit after crossing Koeln-Nord named Koeln-Loevenich. |

#### **EAST**

### motorway A I (Hagen, Wuppertal)

Take the second exit after crossing Koeln-Nord named Koeln-Loevenich.

#### WEST

motorway A4 (Aachen, Liège, Brussels, Eindhoven)

Change on A1 at crossing Koeln-West to Duesseldorf. Take the first exit Koeln-Loevenich.

Turn left on Aachener Strasse (B55). You will enter Frechen-Koenigsdorf after 4.5 km. Right after you come into town the street turns right and crosses a railway track. At the second cross turn left into Augustinusstrasse. You cross the railway track again and turn left.